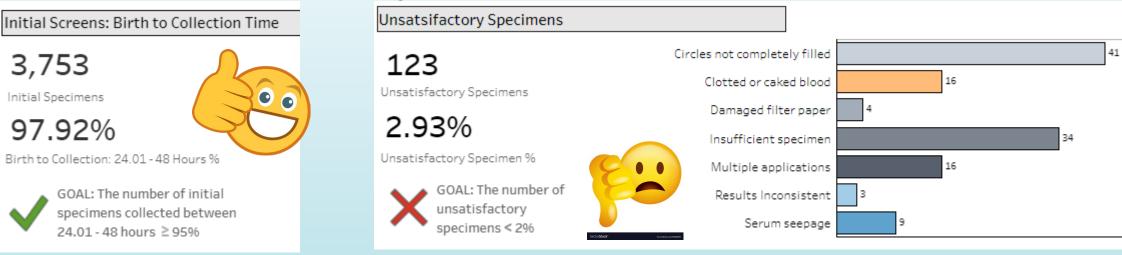

## **Tips for Tableau Dashboard**

- For the month of JUNE 2023, we met our total state goal of > 95% of specimens collected between 24.01 – 48 hours old. Excellent work, team!!!
- For the month of JUNE 2023, we fell short of our UNSAT specimen goal of <2% of all specimens, coming in at 2.93%.
- Do YOU know how to check YOUR birth facility STATS? If you don't know who in your facility has Tableau access, or are having trouble accessing your data, please send email to <u>newbornscreen@health.ok.gov</u> with "Tableau Troubleshoot" in the subject line.
- The first step to solving a problem is identifying that there is one. Newborn Screening Follow Up Team is here to support you.
- Please let us know what you need.