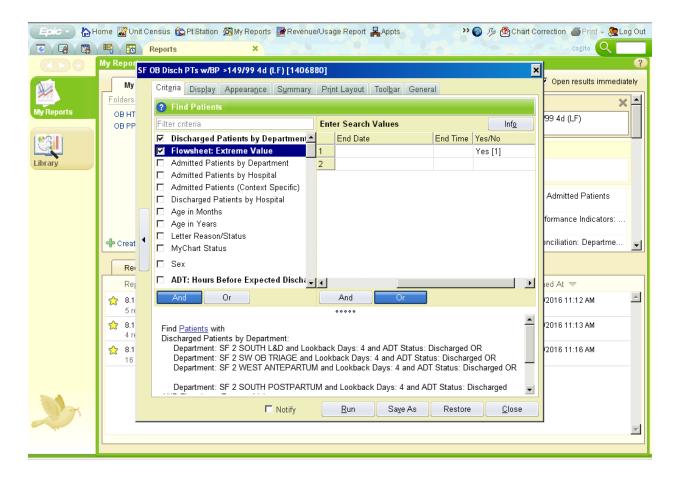

Department: SF 2 WEST ANTEPARTUM and Lookback Days: 4 and ADT Status: Discharged OR

Department: SF 2 SOUTH POSTPARTUM and Lookback Days: 4 and ADT Status: Discharged

AND Flowsheet: Extreme Value:

Lower Bound: (None) and Upper Bound: 149/99 and Flowsheet Row/Group: BLOOD PRESSURE and Flowsheet Template: (None) and Math Operator: Maximum and Start Date: 8/19/2016 (T-4) and Start

Time: (None) and End Date: (None) and End Time: (None) and Yes/No: Yes [1]