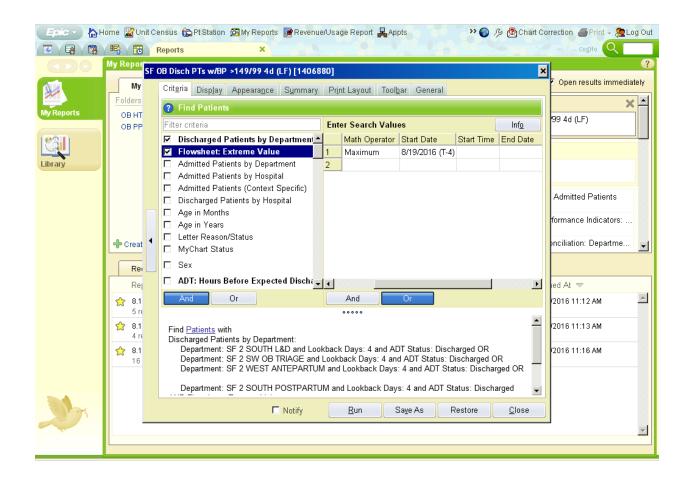

Department: SF 2 WEST ANTEPARTUM and Lookback Days: 4 and ADT Status: Discharged OR

Department: SF 2 SOUTH POSTPARTUM and Lookback Days: 4 and ADT Status: Discharged

AND Flowsheet: Extreme Value:

Lower Bound: (None) and Upper Bound: 149/99 and Flowsheet Row/Group: BLOOD PRESSURE and Flowsheet Template: (None) and Math Operator: Maximum and Start Date: 8/19/2016 (T-4) and Start