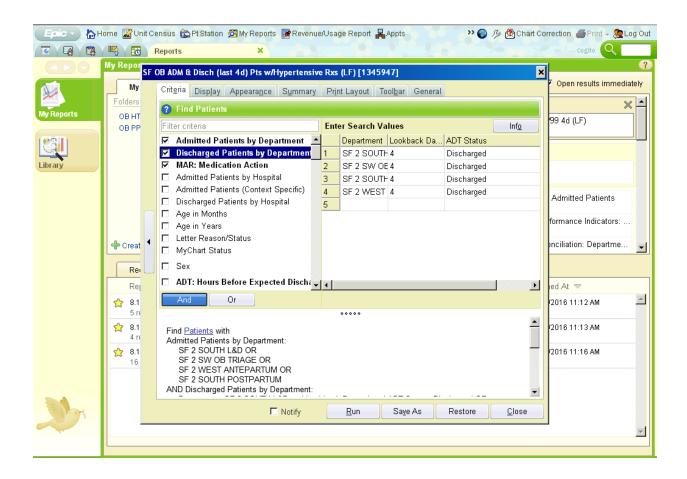

SF 2 SOUTH POSTPARTUM

AND Discharged Patients by Department:

Department: SF 2 SOUTH L&D and Lookback Days: 4 and ADT Status: Discharged OR Department: SF 2 SW OB TRIAGE and Lookback Days: 4 and ADT Status: Discharged OR

Department: SF 2 SOUTH POSTPARTUM and Lookback Days: 4 and ADT Status: Discharged OR Department: SF 2 WEST ANTEPARTUM and Lookback Days: 4 and ADT Status: Discharged