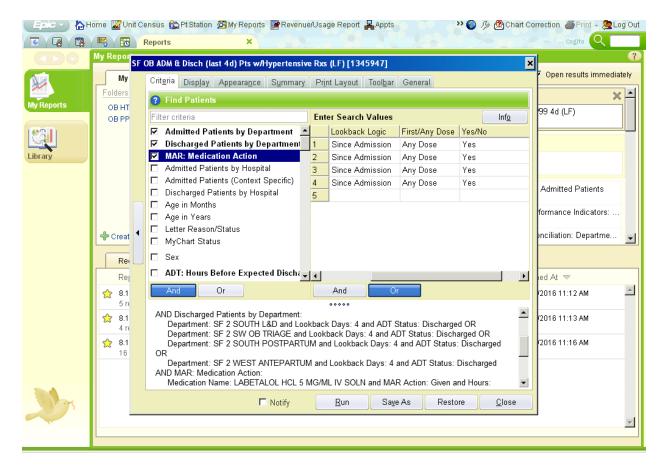

### AND MAR: Medication Action:

Medication Name: LABETALOL HCL 5 MG/ML IV SOLN and MAR Action: Given and Hours: 999999 and

Lookback Logic: Since Admission and First/Any Dose: Any Dose and Yes/No: Yes OR

Medication Name: LABETALOL HCL 200 MG PO TABS and MAR Action: Given and Hours: 999999 and

Lookback Logic: Since Admission and First/Any Dose: Any Dose and Yes/No: Yes OR

Medication Name: HYDRALAZINE HCL 20 MG/ML IJ SOLN and MAR Action: Given and Hours: 999999 and

Lookback Logic: Since Admission and First/Any Dose: Any Dose and Yes/No: Yes OR

Medication Name: NIFEDIPINE 20 MG PO CAPS and MAR Action: Given and Hours: 999999 and Lookback Logic: Since Admission and First/Any Dose: Any Dose and Yes/No: Yes