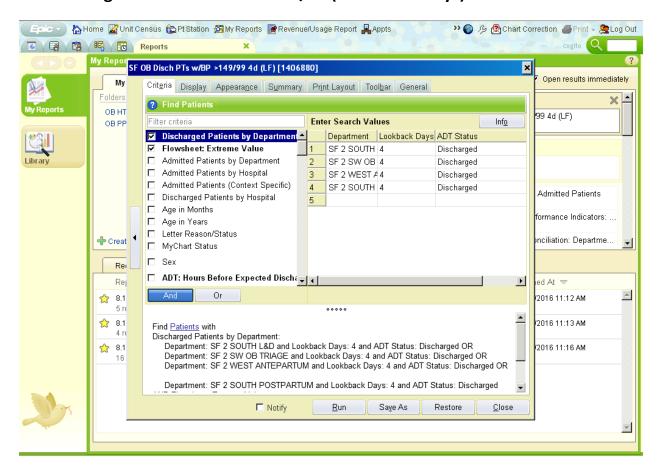

## OB Discharge Patients with BP > 149/99 (lookback 4 days)

### Find Patients with

Discharged Patients by Department:

Department: SF 2 SOUTH L&D and Lookback Days: 4 and ADT Status: Discharged OR

Department: SF 2 SW OB TRIAGE and Lookback Days: 4 and ADT Status: Discharged OR

Department: SF 2 WEST ANTEPARTUM and Lookback Days: 4 and ADT Status: Discharged OR

Department: SF 2 SOUTH POSTPARTUM and Lookback Days: 4 and ADT Status: Discharged

AND Flowsheet: Extreme Value:

Lower Bound: (None) and Upper Bound: 149/99 and Flowsheet Row/Group: BLOOD PRESSURE and Flowsheet Template: (None) and Math Operator: Maximum and Start Date: 8/19/2016 (T-4) and Start