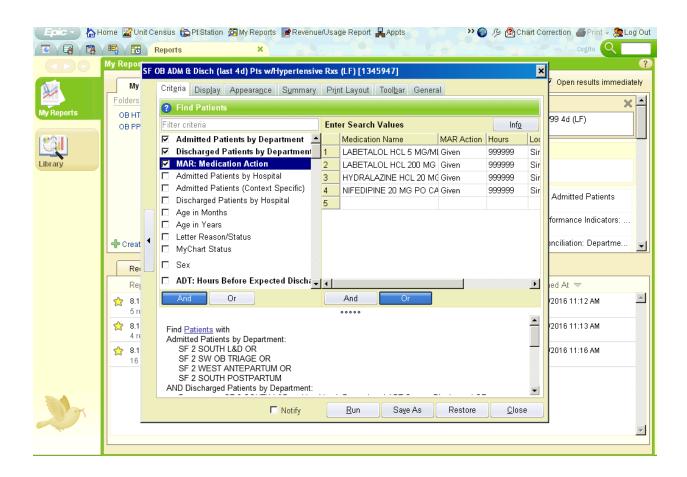

### AND MAR: Medication Action:

Medication Name: LABETALOL HCL 5 MG/ML IV SOLN and MAR Action: Given and Hours: 999999 and

Lookback Logic: Since Admission and First/Any Dose: Any Dose and Yes/No: Yes OR

Medication Name: LABETALOL HCL 200 MG PO TABS and MAR Action: Given and Hours: 999999 and

Lookback Logic: Since Admission and First/Any Dose: Any Dose and Yes/No: Yes OR

Medication Name: HYDRALAZINE HCL 20 MG/ML IJ SOLN and MAR Action: Given and Hours: 999999 and

Lookback Logic: Since Admission and First/Any Dose: Any Dose and Yes/No: Yes OR

Medication Name: NIFEDIPINE 20 MG PO CAPS and MAR Action: Given and Hours: 999999 and Lookback Logic: Since Admission and First/Any Dose: Any Dose and Yes/No: Yes