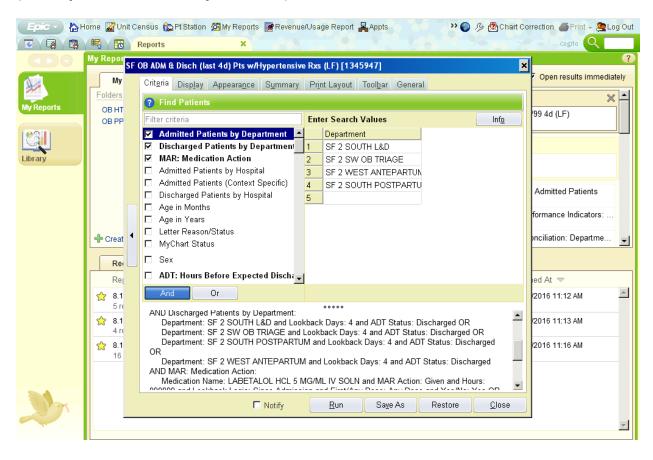

# OB Admission and Discharge (last 4 days) Patients with Hypertensive Meds (Nifedipine, Labetalol, Hydralazine)

Find Patients with

Admitted Patients by Department:

SF 2 SOUTH L&D OR

SF 2 SW OB TRIAGE OR

SF 2 WEST ANTEPARTUM OR

SF 2 SOUTH POSTPARTUM

AND Discharged Patients by Department:

Department: SF 2 SOUTH L&D and Lookback Days: 4 and ADT Status: Discharged OR Department: SF 2 SW OB TRIAGE and Lookback Days: 4 and ADT Status: Discharged OR

Department: SF 2 SOUTH POSTPARTUM and Lookback Days: 4 and ADT Status: Discharged OR Department: SF 2 WEST ANTEPARTUM and Lookback Days: 4 and ADT Status: Discharged