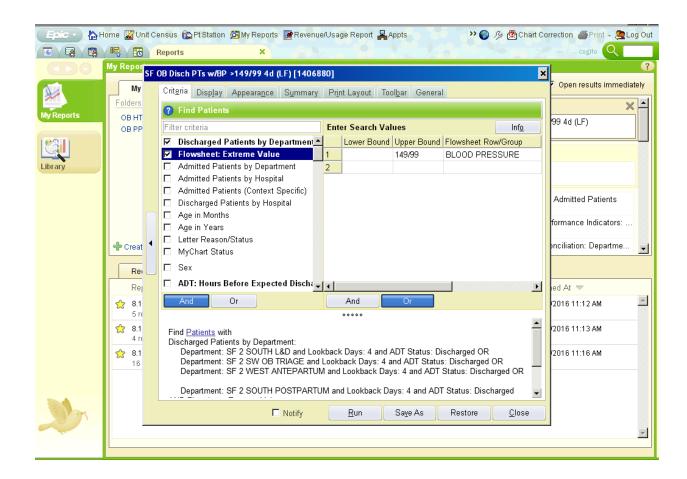

Department: SF 2 WEST ANTEPARTUM and Lookback Days: 4 and ADT Status: Discharged OR

Department: SF 2 SOUTH POSTPARTUM and Lookback Days: 4 and ADT Status: Discharged

AND Flowsheet: Extreme Value:

Lower Bound: (None) and Upper Bound: 149/99 and Flowsheet Row/Group: BLOOD PRESSURE and Flowsheet Template: (None) and Math Operator: Maximum and Start Date: 8/19/2016 (T-4) and Start