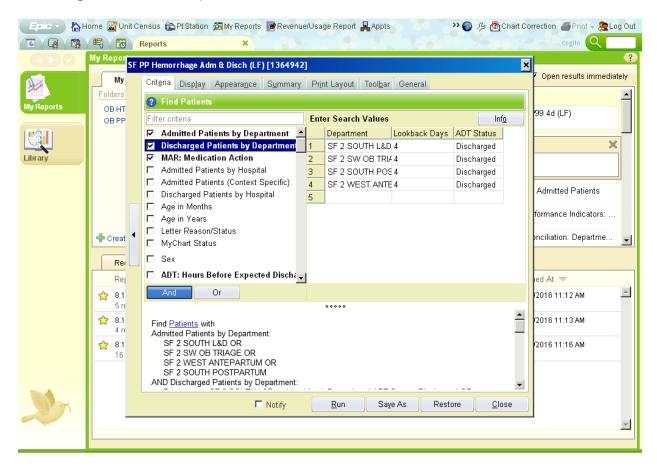

# OB Hemorrhage Admission and Discharge (looks at meds given- Cytotec, Methergine, Hemabate)

Find Patients with

Admitted Patients by Department:

SF 2 SOUTH L&D OR

SF 2 SW OB TRIAGE OR

SF 2 WEST ANTEPARTUM OR

SF 2 SOUTH POSTPARTUM

AND Discharged Patients by Department:

Department: SF 2 SOUTH L&D and Lookback Days: 4 and ADT Status: Discharged OR Department: SF 2 SW OB TRIAGE and Lookback Days: 4 and ADT Status: Discharged OR

Department: SF 2 SOUTH POSTPARTUM and Lookback Days: 4 and ADT Status: Discharged OR Department: SF 2 WEST ANTEPARTUM and Lookback Days: 4 and ADT Status: Discharged