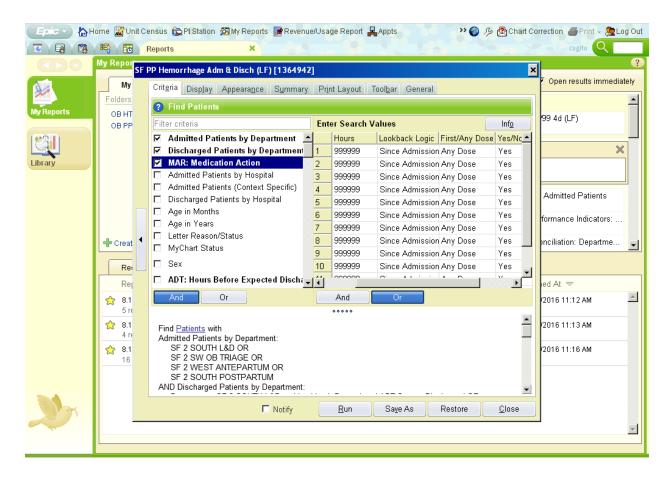

#### AND MAR: Medication Action:

Medication Name: CYTOTEC PO and MAR Action: Given and Hours: 999999 and Lookback Logic: Since

Admission and First/Any Dose: Any Dose and Yes/No: Yes OR

Medication Name: CYTOTEC 100 MCG PO TABS and MAR Action: Given and Hours: 999999 and Lookback

Logic: Since Admission and First/Any Dose: Any Dose and Yes/No: Yes OR

Medication Name: CYTOTEC 200 MCG PO TABS and MAR Action: Given and Hours: 999999 and Lookback

Logic: Since Admission and First/Any Dose: Any Dose and Yes/No: Yes OR

Medication Name: HEMABATE 250 MCG/ML IM SOLN and MAR Action: Given and Hours: 999999 and

Lookback Logic: Since Admission and First/Any Dose: Any Dose and Yes/No: Yes OR

Medication Name: HEMABATE IM and MAR Action: Given and Hours: 999999 and Lookback Logic: Since

Admission and First/Any Dose: Any Dose and Yes/No: Yes OR

Medication Name: CARBOPROST TROMETHAMINE 250 MCG/ML IM SOLN and MAR Action: Given and Hours: 999999 and Lookback Logic: Since Admission and First/Any Dose: Any Dose and Yes/No: Yes OR

Medication Name: METHERGINE 0.2 MG/ML IJ SOLN and MAR Action: Given and Hours: 999999 and

Lookback Logic: Since Admission and First/Any Dose: Any Dose and Yes/No: Yes OR

Medication Name: METHERGINE IJ and MAR Action: Given and Hours: 999999 and Lookback Logic: Since

Admission and First/Any Dose: Any Dose and Yes/No: Yes OR

Medication Name: METHYLERGONOVINE MALEATE 0.2 MG/ML IJ SOLN and MAR Action: Given and

Hours: 999999 and Lookback Logic: Since Admission and First/Any Dose: Any Dose and Yes/No: Yes OR

Medication Name: MISOPROSTOL 100 MCG PO TABS and MAR Action: Given and Hours: 999999 and

Lookback Logic: Since Admission and First/Any Dose: Any Dose and Yes/No: Yes OR

Medication Name: MISOPROSTOL 200 MCG PO TABS and MAR Action: Given and Hours: 999999 and

Lookback Logic: Since Admission and First/Any Dose: Any Dose and Yes/No: Yes