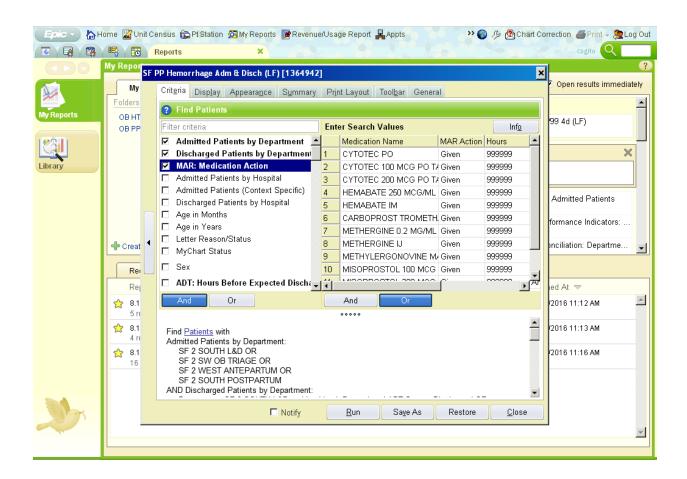

#### AND MAR: Medication Action:

Medication Name: CYTOTEC PO and MAR Action: Given and Hours: 999999 and Lookback Logic: Since

Admission and First/Any Dose: Any Dose and Yes/No: Yes OR

Medication Name: CYTOTEC 100 MCG PO TABS and MAR Action: Given and Hours: 999999 and Lookback

Logic: Since Admission and First/Any Dose: Any Dose and Yes/No: Yes OR

Medication Name: CYTOTEC 200 MCG PO TABS and MAR Action: Given and Hours: 999999 and Lookback

Logic: Since Admission and First/Any Dose: Any Dose and Yes/No: Yes OR

Medication Name: HEMABATE 250 MCG/ML IM SOLN and MAR Action: Given and Hours: 999999 and

Lookback Logic: Since Admission and First/Any Dose: Any Dose and Yes/No: Yes OR

Medication Name: HEMABATE IM and MAR Action: Given and Hours: 999999 and Lookback Logic: Since

Admission and First/Any Dose: Any Dose and Yes/No: Yes OR

Medication Name: CARBOPROST TROMETHAMINE 250 MCG/ML IM SOLN and MAR Action: Given and Hours: 999999 and Lookback Logic: Since Admission and First/Any Dose: Any Dose and Yes/No: Yes OR

Medication Name: METHERGINE 0.2 MG/ML IJ SOLN and MAR Action: Given and Hours: 999999 and

Lookback Logic: Since Admission and First/Any Dose: Any Dose and Yes/No: Yes OR

Medication Name: METHERGINE IJ and MAR Action: Given and Hours: 999999 and Lookback Logic: Since

Admission and First/Any Dose: Any Dose and Yes/No: Yes OR

Medication Name: METHYLERGONOVINE MALEATE 0.2 MG/ML IJ SOLN and MAR Action: Given and

Hours: 999999 and Lookback Logic: Since Admission and First/Any Dose: Any Dose and Yes/No: Yes OR

Medication Name: MISOPROSTOL 100 MCG PO TABS and MAR Action: Given and Hours: 999999 and

Lookback Logic: Since Admission and First/Any Dose: Any Dose and Yes/No: Yes OR

Medication Name: MISOPROSTOL 200 MCG PO TABS and MAR Action: Given and Hours: 999999 and

Lookback Logic: Since Admission and First/Any Dose: Any Dose and Yes/No: Yes